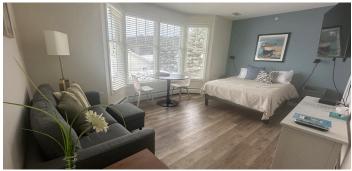

## Luxuries:

- Bay window inviting nature's beauty
- Ample living space
- Adaptable bed area
- Full, private bathroom
- Step-in shower
- Suitable closet/storage
- Kitchenette with compact fridge

Studio Apartment 395 sq. ft.