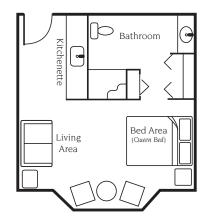

## Luxuries:

- Bay window inviting nature's beauty
- Ample living space
- Adaptable bed area
- Full, private bathroom
- Step-in shower
- Suitable closet/storage
- Kitchenette with compact fridge

Studio Apartment 395 sq. ft.